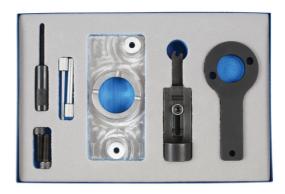

## **Engine Timing Tool Kit - for Vauxhall/Opel 2.0 CDTI**

2.0 CDTi timing belt tool kit for Vauxhall/Opel for removal and replacement of the camshaft drive belt. The kit also contains the tool required lock the flywheel on vehicles fitted with automatic transmission.

## **Additional Information**

- Application: Opel/Vauxhall 2.0 CDTi LFS/B20DTH and LFS/B20DTR (2.0 CDTi from 2014).
- Models: Antara (from 2016), Cascada (from 2015), Insignia-A/Country Tourer (2014-2017), Insignia-B/Country Tourer (from 2017) and Zafira-C Tourer (from 2014); CDTi EcoFLEX Blueinjection.
- Equivalent to OEM EN 51413, EN 955-2, EN 51412, EN 51414 and EN 51411.
- Laser Part No 6912 is available for the camchain in the cylinder head.
- Made in Sheffield.